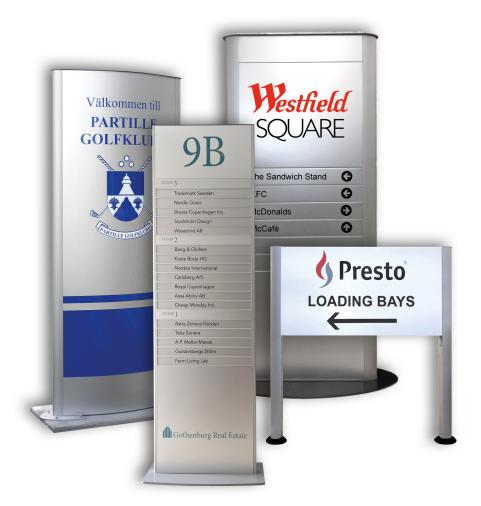

## TOTEM

Our sign system TOTEM is designed for production of larger freestanding signs, for both indoor and outdoor signage. The grooved side profiles support full-sign-size aluminium sheets or custom size panel rows. TOTEM signs can be built as elevated signs on two leg, or full length pylon signs with supporting base plate or ground casted. The system includes side profiles in two sizes, 95 mm and 56 mm in depth, for construction of curved or flat signs in custom heights up to 6 metre.

When more frequent information update is required a flat TOTEM construction can be integrated with our sign systems SLIM and CONVEXA, to produce freestanding signs with flat or curved sign rows supporting replaceable plastic inserts.

TOTEM is a sustainable choice for wayfinding, directory and information signs in public places, office spaces, workplaces or any bigger indoor or outdoor locations.

MAIN FEATURES. Curved or flat freestanding signs. Durable and steady design. Suitable for indoor and outdoor signage.

OTHER FEATURES. Flat TOTEM-constructions can be integrated with our sign systems SLIM and CONVEXA.

## TOTEM WITH REPLACEABLE INSERTS.

By complementing a flat TOTEM sign with sign rows from our systems CONVEXA or SLIM the finished sign will get our replaceable insert feature, and plastic inserts can easily be updated or replaced.