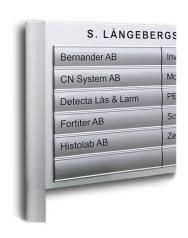

When more frequent information update is required a flat TOTEM construction can be integrated with our sign systems SLIM and CONVEXA, to produce freestanding signs with flat or curved sign rows supporting replaceable plastic inserts.

OTHER FEATURES. Flat TOTEM-constructions can be integrated with our sign systems SLIM and CONVEXA.

## TOTEM WITH REPLACEABLE INSERTS.

By complementing a flat TOTEM sign with sign rows from our systems CONVEXA or SLIM the finished sign will get our replaceable insert feature, and plastic inserts can easily be updated or replaced.