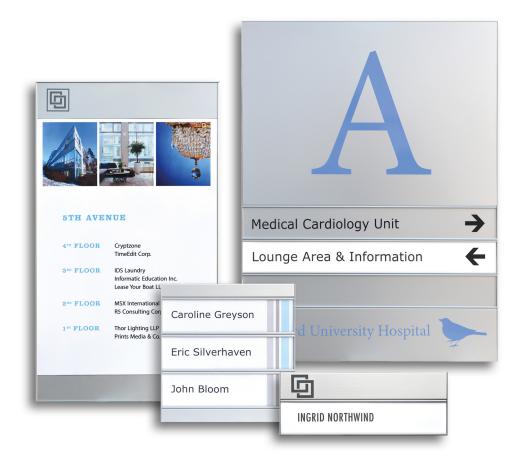

## SIIM

SIGNET's super thin flat sign system SLIM combines modern design with flexible information display. The system's double-sided profiles, with one grooved and one smooth/flat surface side, enable sign solutions for both replaceable inserts and direct text/ graphic vinyl applications.

SLIM is available in profile sizes that support sign inserts in standard A-series sizes A6, A5, A4 (and possibility of tailored construction of A3), in addition to a wide range of profiles for custom sign solutions.

The system is versatile, durable and functional; a great fit for directory, floor and room signs, nameplates and all kinds of information and bulletin boards.

MAIN FEATURES. Flat sign system with double-sided aluminium profiles. Sign information as replaceable paper, plastic, aluminium and tactile inserts and direct text/graphic vinyl applications. Suitable for indoor and outdoor signage.

OTHER FEATURES. Separate aluminium profile for flag sign constructions and complete profile for desk signs. The system is also available in white or black coated profiles.