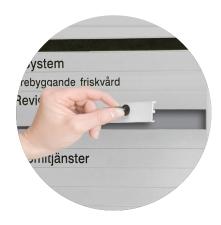

## EASY INFORMATION UPDATE WITH MAGNETIC CLICK.

Attach a suction cup at the far end of the sign row, pull out to release it from the magnetic grip. Reattach the sign row by letting the sign frame's magnet "grab" the panel back in place.