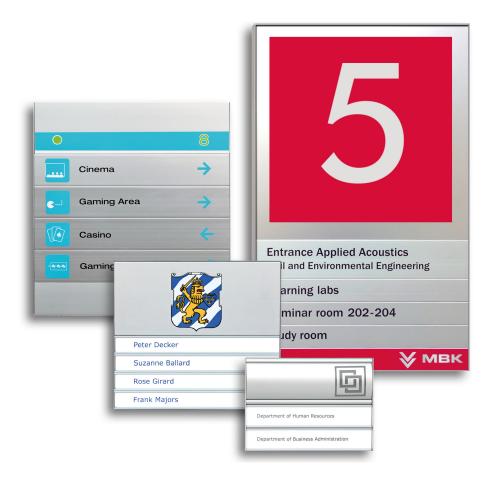

## MAGNETIC

Our sign system MAGNETIC features SIGNET's easy-to-use magnetic click function. Sign information is replaced or updated simply by using a suction cup to grab, pull and release the sign rows out of the sign frame's magnetic grip. The sign rows – our double-sided profiles with one grooved and one smooth/flat surface side – enable sign solutions for both replaceable inserts and direct text/graphic vinyl applications.

MAGNETIC is a robust and practical sign system; a perfect choice for all size directory and information signs that require accessible information update.

MAIN FEATURES. Flat sign system with double-sided aluminium profiles and magnetic click function. Sign information as replaceable paper, plastic, aluminium and tactile inserts, and direct text/graphic vinyl applications. Suitable for indoor and outdoor signage.

OTHER FEATURES. The system is also available in white or black coated profiles.