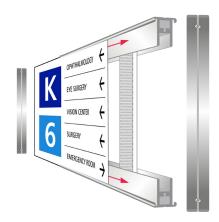

## FLEX

FLEXI is our extremely versatile frame sign system with flat finish. The system's flexible construction enables production of custom signs in any format, for multiple applications. The grooved side profiles support a selection of replaceable inserts. And due to the system's frame structure design, FLEXI creates very lightweight signs – a significant benefit for suspended signs.

FLEXI is an all-through versatile sign system and a great choice for wall mounted and suspended signs, flag signs, and indoor pylon signs.

MAIN FEATURES. Lightweight, completely customizable flat frame sign system. Sign information as replaceable plastic, paper and aluminium inserts. Suitable for interior and exterior signage.

OTHER FEATURES. Assorted accessories for ceiling suspension, wall mounting and flag sign construction.

## FULLY CUSTOMIZABLE DESIGN.

The FLEXI system's frame construction creates extremely lightweight and fully customizable signs.