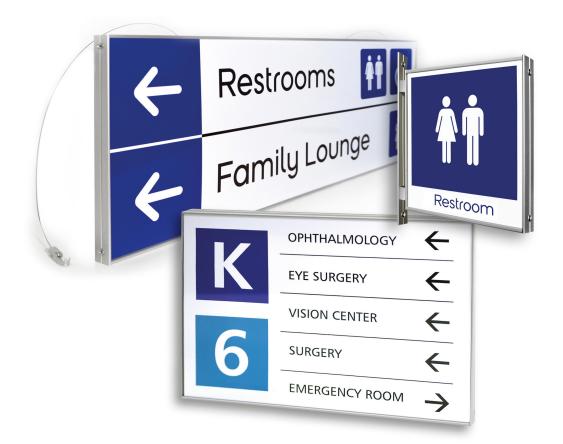

## FLEX

FLEXI is our extremely versatile frame sign system with flat finish. The system's flexible construction enables production of custom signs in any format, for multiple applications. The grooved side profiles support a selection of replaceable inserts. And due to the system's frame structure design, FLEXI creates very lightweight signs – a significant benefit for suspended signs.

FLEXI is an all-through versatile sign system and a great choice for wall mounted and suspended signs, flag signs, and indoor pylon signs.

MAIN FEATURES. Lightweight, completely customizable flat frame sign system. Sign information as replaceable plastic, paper and aluminium inserts. Suitable for interior and exterior signage.

OTHER FEATURES. Assorted accessories for ceiling suspension, wall mounting and flag sign construction.

## FULLY CUSTOMIZABLE DESIGN.

The FLEXI system's frame construction creates extremely lightweight and fully customizable signs.