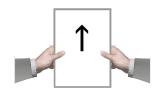

ATTACH DOCUMENT. Lock the document in place by inserting it into the slot, pushing it up and behind the rubber strings.

DETACH DOCUMENT. Grab the document with both hands, wiggle it left and right crosswise while pulling downwards.