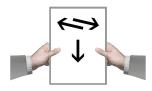

ATTACH DOCUMENT. Lock the document in place by inserting it into the slot, pushing it up and behind the rubber strings.

DETACH DOCUMENT. Grab the document with both hands, wiggle it left and right crosswise while pulling downwards.