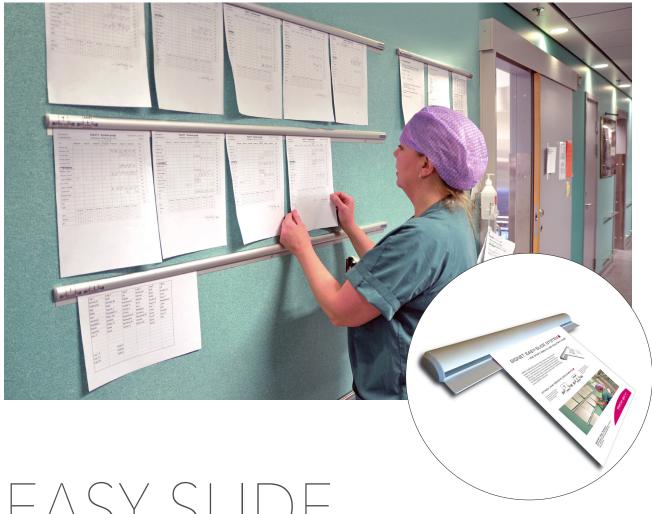

EASY SLIDE

Our document holder EASY SLIDE features neat design, durable construction and an easy-to-use function. The aluminium made holder is wear-resistant, and holds any paper sheet or laminated document. A perfect solution when frequent, quick and simple, information update is required; as found at hospitals, schools, offices, construction sites and restaurants.

EASY SLIDE is available in standard and custom lengths,

up to 3 metre. MAIN FEATURES. Document holder with visible information

display, and easy access to quick information update.

OTHER FEATURES. To create larger information boards, EASY SLIDE can be mounted in several rows on an aluminium plate.

ATTACH DOCUMENT. Lock the document in place by inserting it into the slot, pushing it up and behind the rubber strings.

DETACH DOCUMENT. Grab the document with both hands, wiggle it left and right crosswise while pulling downwards.