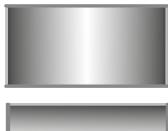

Both full-size signs and multi-row signs can be constructed to feature vertical (top illustration) or horizontal (bottom illustration) curvature.