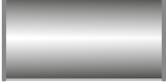

Both full-size signs and multi-row signs can be constructed to feature vertical (top illustration) or horizontal (bottom illustration) curvature.