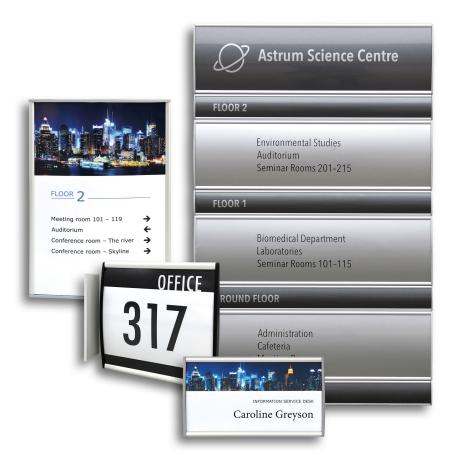

## CONVEXA

Our sign system CONVEXA features a stylish curved design with an easy-to-use insert function. The systems profiles are grooved to support a range of replaceable inserts. Sign information is updated simply by using a suction cup to grab, pull and remove the protective plastic cover from the profile frame. The insert can then easily be replaced, and the plastic cover put back in place under the profile grooves again.

The CONVEXA profiles are available in six sizes that support sign inserts in standard A-series sizes from A8 (52 mm) to A3 (297 mm).

CONVEXA can be built as multi-row signs as well as full-size signs. An ideal system for directory, elevator, entrance and room signs, nameplates, flag and desk signs.

MAIN FEATURES. Solid curved aluminium profile system. Sign information as replaceable paper, plastic, aluminium and tactile inserts. End caps available in aluminium and black or grey plastic. Suitable for indoor and outdoor signage.

OTHER FEATURES. Sign rows with vertical or horizontal curvature. Separate aluminium profiles for flag and desk sign constructions. The system is also available in white or black coated profiles.

VERTICAL OR HORIZONTAL CURVATURE.